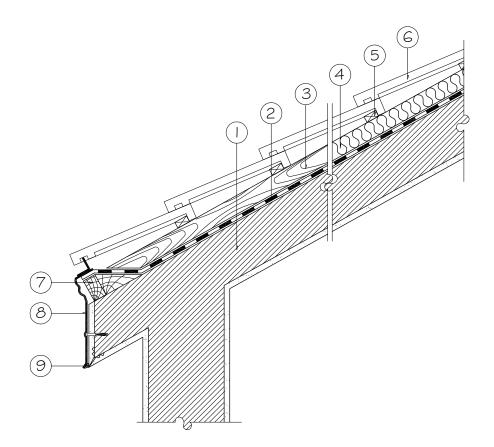

- (I) CONCRETE DECK
- (2) MBM WATERPROOFING
- (3) 2"XI.5" COUNTER BATTENS
- (4) THERMAL INSULATION, 50MM LAID BETWEEN BATTENS
- (5) | "X | .5" TILES SUPPORTIVE BATTENS
- (6) CLAY ROOF TILES

- (7) INSULATION SUPPORT WOOD BLOCK
- (8) 2MM PAINTED STEEL FACIA
- (9) SEALANT

## NOTES :

1- MEMBRANE SHALL BE APPLIED FULLY BONDED.

- 2- IF DECK IS PRESENTING A ROUGH SURFACE, A LEVELING SCREED 20-30 MM SHALL BE PROVIDED (OR A BASE LAYER OF MEMBRANE 3- CLAY ROOF TILES FIXING METHOD MAY CHANGE DUE TO SLOPE, TYPE & MANUFACTURER RECOMMENDATIONS, ACCORDINGLY,
- THE ROOF SYSTEM DETAILS MAY BE MODIFIED.
- 4- COUNTER BATTENS SHALL BE MECHANICALLY FASTENED TO DECK, WITH THE APPROPRIATE SEALED FASTENERS.
- 5- TILES SUPPORTIVE BATTENS SECTION SHALL BE IN 1200MM MAX. LENGTH WITH 30MM GAPS TO ALLOW SMOOTH DRAINAGE OF RAIN WATER.