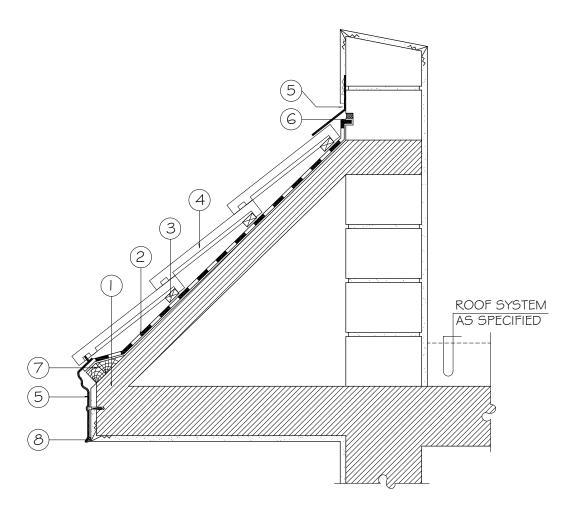

- (I) CONCRETE SUBSTRATE
- (2) MBM WATERPROOFING
- (3) I "X I .5" TILE SUPPORTIVE BATTENS
- (4) CLAY ROOF TILES
- (5) 2MM PAINTED STEEL PROFILES
- (6) 20X20 MM GROOVE POINTED WITH SEALANT
- (7) INSULATION SUPPORT WOOD BLOCK
- (8) SEALANT

## NOTES:

- 1- MEMBRANE SHALL BE APPLIED FULLY BONDED.
- 2- IF SUBSTRATE IS PRESENTING A ROUGH SURFACE, A LEVELING SCREED 20-30 MM SHALL BE REQUIRED (OR A BASE LAYER OF MEMBRANE).
- 3- CLAY ROOF TILES FIXING METHOD MAY CHANGE DUE TO SLOPE, TYPE & MANUFACTURER RECOMMENDATIONS, ACCORDINGLY, THE ROOF SYSTEM DETAILS MAY BE MODIFIED
- 4- TILES SUPPORTIVE BATTENS SECTION SHALL BE IN 1200MM MAX. LENGTH WITH 30MM GAPS TO ALLOW SMOOTH DRAINAGE OF RAIN WATER, AND SHALL BE MECHANICALLY FASTENED TO DECK WITH THE APPROPRIATE SEALED FASTENERS.