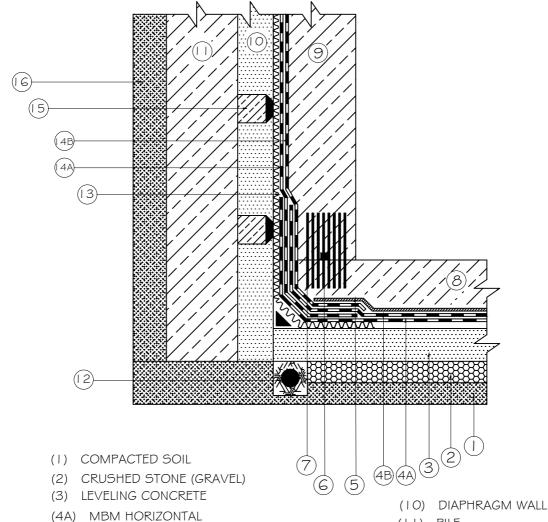

- (II) PILE
- (12) DRAINAGE PIPE
- (13) DRAINAGE BOARD
- (14A) MBM VERTICAL WATERPROOFING, BASE LAYER "NILOFLEX 15 3MM E/E" \*
- (14B) MBM VERTICAL WATERPROOFING, MAIN LAYER "NILOSTICK | 500-3 MM S/Z"
- (15) FORE PILE (DOWELLS)
- (16) BACK FILL

## (8) RC RAFT FOUNDATION

(9)RC RAFT RETAINING WALL

WATERPROOFING, BASE LAYER

WATERPROOFING, MAIN LAYER

"NILOFLEX 15 3MM E/E"

"NILOFLEX 15 4MM E/E"

(4B) MBM HORIZONTAL

(5) PROTECTION BOARD\*

(7) IRON REINFORCEMENT

(6) WATER SWELL TAPE

## NOTES:

- 1- THE DRAINAGE IS PLACED AS A SURROUNDING BELT ALONG THE CONTINUOUS FOUNDATION AS PER PROJECT REQUIREMENTS.
- 2- FLASHING:
  - OPTION A CAST-IN PLACE POLYURETHANE COATING REINFORCED WITH POLYESTER.

- OPTION B ADDITIONAL STRIP OF NILOFLEX 15 PY S/E.
- OPTION C AS SPECIFIED.
- \* OPTIONAL IN CASE OF EXPECTED MECHANICAL MOVEMENT PROTECTION BOARD IS REQUIRED (NILOBOARD, NILOSTICK 1500 2MM S/E OR ALTERNATE).
- MECHANICALLY FASTENED TO DRAINAGE BOARD.